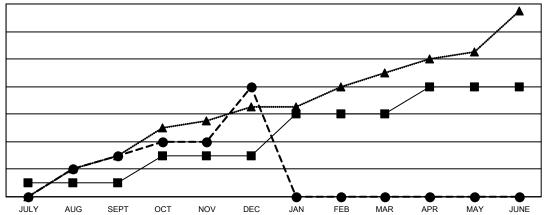

- CURRENT YEAR GOALS FOR NEW CLUBS

- CURRENT YEAR ACTUAL NEW CLUBS

▲ - LAST YEAR ACTUAL NEW CLUBS