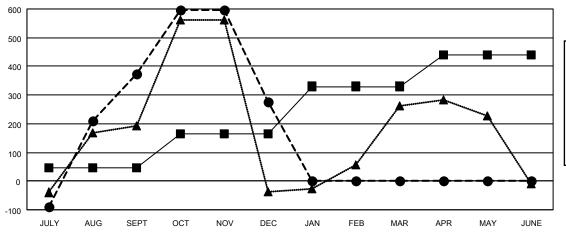

## GOALS AND ACTUAL MEMBERS CUMULATIVE

■- MEMBER GROWTH NET GOAL

● - MEMBER GROWTH ACTUAL

▲ - LAST YEAR MEMBERSHIP ACTUAL

| DROPPED CLUBS: 6  |       | 220 CLUBS OF 362 ADDED 1 OR MORE NEW MEMBERS | GENDER DISTRIBUTION             |                |  |
|-------------------|-------|----------------------------------------------|---------------------------------|----------------|--|
|                   |       | I NEW MEMBERS                                | MALE                            | 4,532 (43.59%) |  |
|                   |       |                                              | FEMALE                          | 5,864 (56.41%) |  |
| DROPPED MEMBERS   |       |                                              |                                 |                |  |
| DECEASED          | 23    | CLICK HERE FOR CUMULATIVE                    | TOTAL FAMILY UNIT MEMBERS       |                |  |
| CLUB CANCELLED 22 |       | MEMBERSHIP DATA                              |                                 |                |  |
| OTHER             | 1,199 |                                              | FAMILY MEMBERS PAYING HALF DUES |                |  |
| TOTAL             | 1,244 |                                              |                                 |                |  |